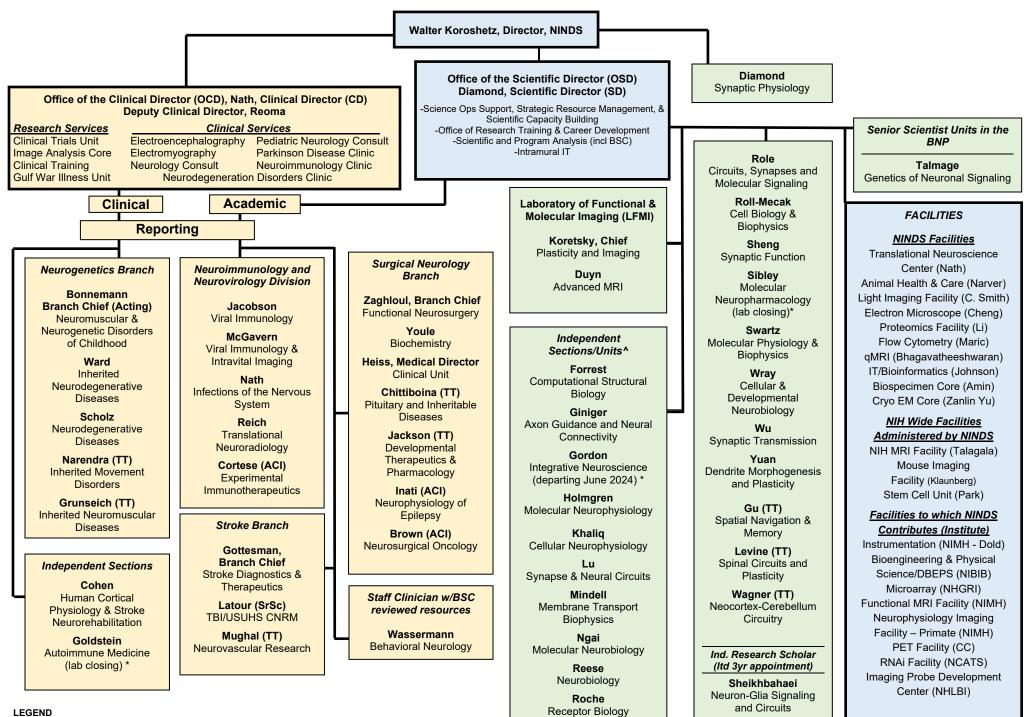

## LEGEND

TT = Tenure Track Investigator

ACI = Assistant Clinical Investigator

SrSc = Senior Scientist (non-tenure positions)

Yellow = Clinical Neurosciences Program (clinical matters report to the CD, all academic report to the SD)

Blue = Director's Office. SD Office. and Facilities/Cores

Green = Basic Neurosciences Program; please note, while LFMI reports to Scientific Director, the CD provides oversight of clinical matters.

\*Labs closing: Goldstein lab is closing; Dr. Goldstein will maintain a position in the DIR. Gordon departing June 2024; future of lab TBD. Sibley lab closing Sept 2025.

NINDS IRP Reporting Chart (4/5/2024)